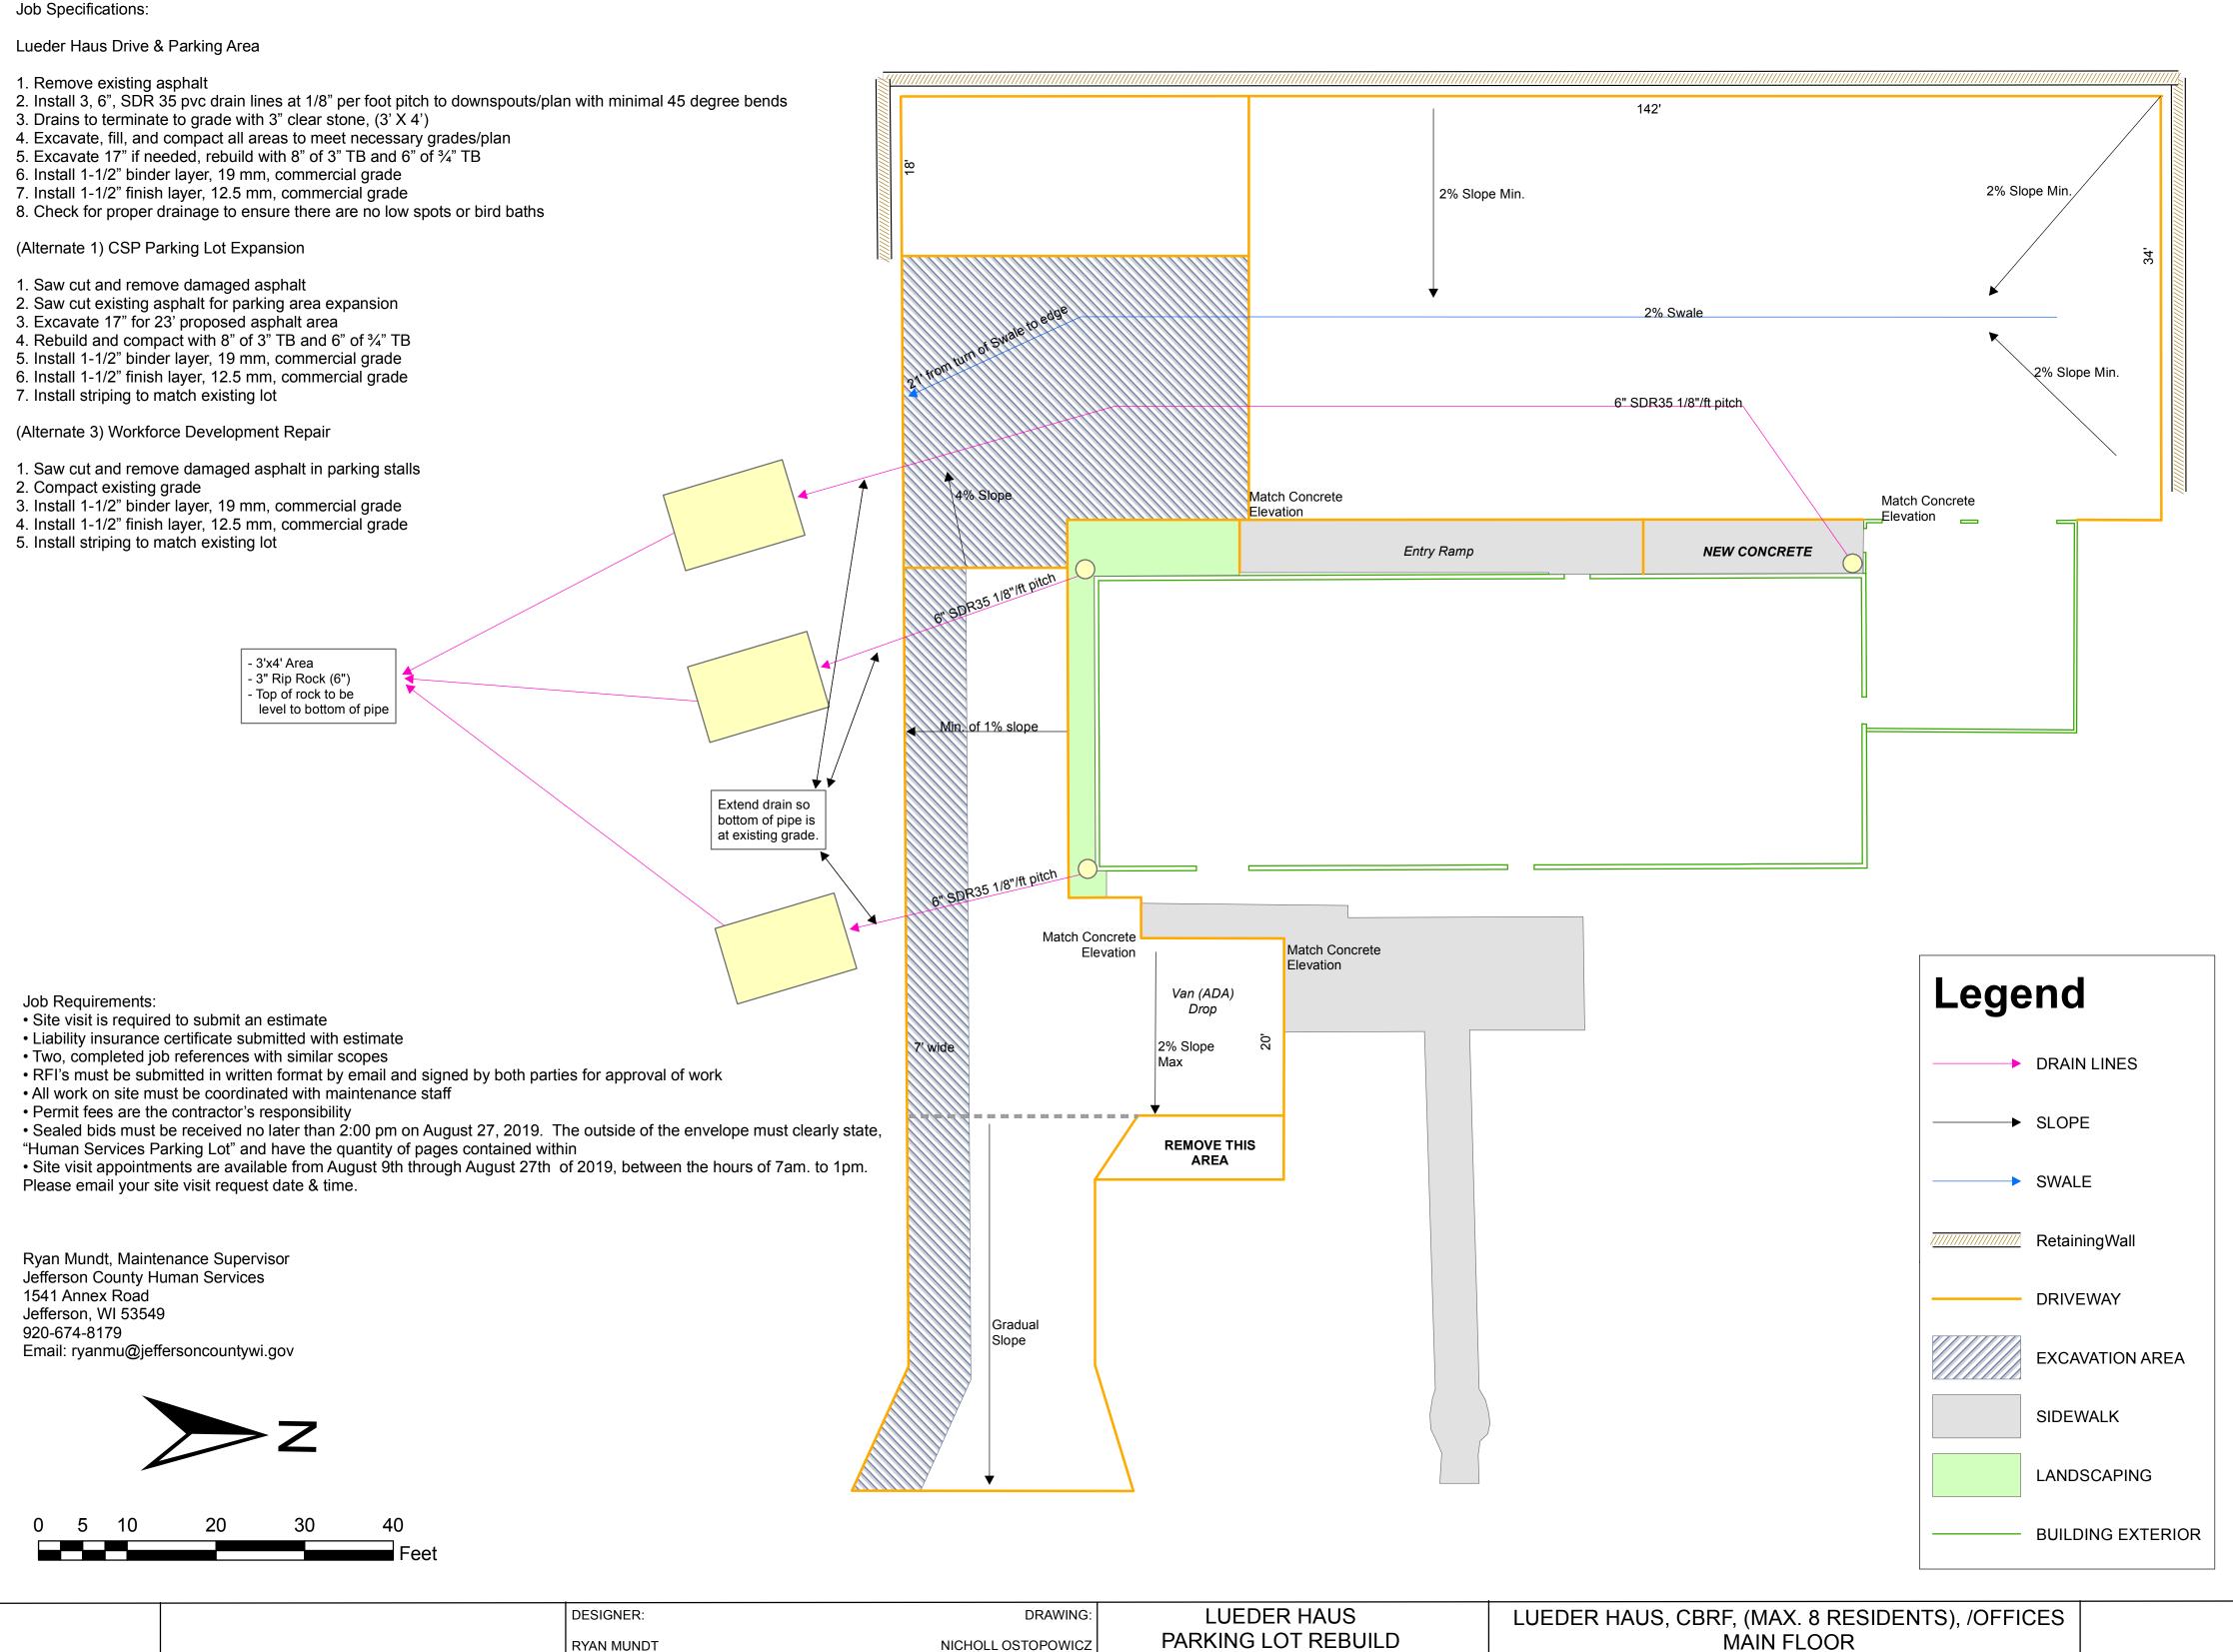

### Administration:

Mr. Bellford reported on the following items:

• We have been working on the 2020 budget.

- The front desk staff will be working with consumers on updating their addresses and financial information on a regular basis, as well as getting them in touch with the call center to help them apply for health insurance.
- The administrative staff is also working on transferring Dr. Haggart files into binders which will open up a larger office for a conference room.
- Capital projects:
  - The Lueder Haus retaining wall has been completed and we are currently waiting for the official approval from the engineer.
  - We will be advertising the RFP for the Lueder Haus/CSP parking lot to have it sloped differently to help with water issues.